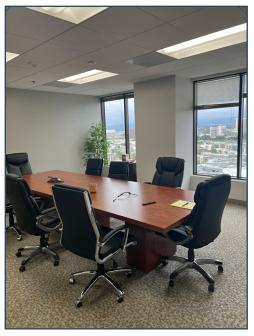

### **FEATURES**

- <u>+</u>4,582 square feet
- Sublease expires January 31, 2029
- Double door entry off elevator
- 14th floor provides impressive views of Irvine
- 2 large glass conference rooms, 8 private offices with 36" sidelights, break room, large file storage room & dedicated reception
- Property amenities include MJ's café, fitness center and car wash
- \$10,000 allowance applicable to moving costs and/or FF&E.