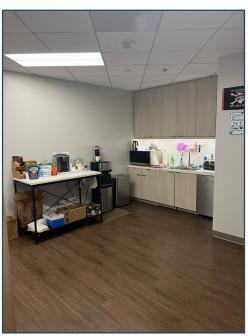

### **FEATURES**

- <u>+</u>4,582 square feet
- Sublease expires January 31, 2029
- Double door entry off elevator
- 14th floor provides impressive views of Irvine
- 2 large glass conference rooms, 8 private offices with 36" sidelights, break room, large file storage room & dedicated reception
- Property amenities include MJ's café, fitness center and car wash
- \$10,000 allowance applicable to moving costs and/or FF&E.