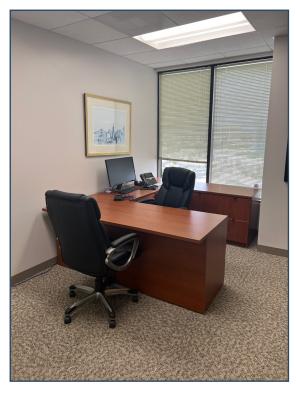

### **FEATURES**

- <u>+</u>4,582 square feet
- Sublease expires January 31, 2029
- Double door entry off elevator
- 14th floor provides impressive views of Irvine
- 2 large glass conference rooms, 8 private offices with 36" sidelights, break room, large file storage room & dedicated reception
- Property amenities include MJ's café, fitness center and car wash
- \$10,000 allowance applicable to moving costs and/or FF&E.