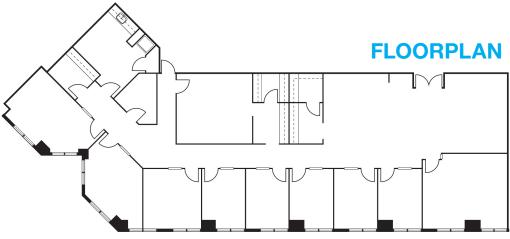

### **FEATURES**

- <u>+</u>4,582 square feet
- Sublease expires January 31, 2029
- Double door entry off elevator
- 14th floor provides impressive views of Irvine
- 2 large glass conference rooms, 8 private offices with 36" sidelights, break room, large file storage room & dedicated reception
- Property amenities include MJ's café, fitness center and car wash
- \$10,000 allowance applicable to moving costs and/or FF&E.

## **AVAILABLE FOR SUBLEASE | ±4,582 SF**

2600 MICHELSON DRIVE, SUITE 1450 | IRVINE | CA