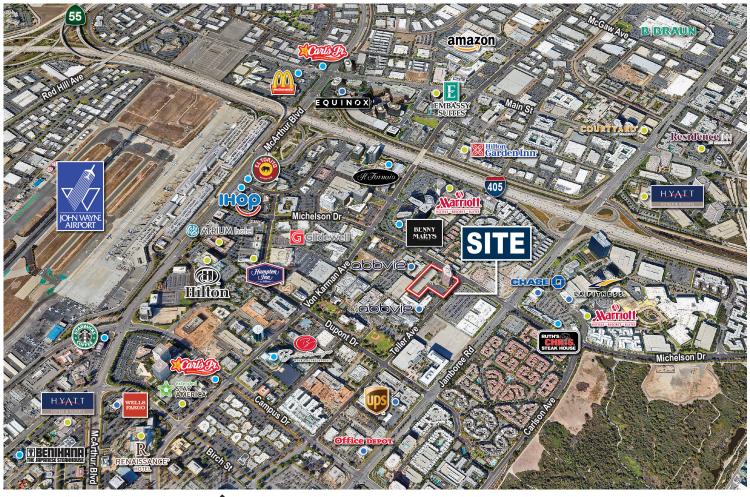

0 MICHELSON DRIVE, SUITE 1450 | IRVINE | CA





### **FEATURES**

- <u>+</u>4,582 square feet
- Sublease expires January 31, 2029
- Double door entry off elevator
- 14th floor provides impressive views of Irvine
- 2 large glass conference rooms, 8 private offices with 36" sidelights, break room, large file storage room & dedicated reception
- Property amenities include MJ's café, fitness center and car wash
- \$10,000 allowance applicable to moving costs and/or FF&E.

#### Chris Drzyzga Senior Vice President

949.263.5303 chrisd@voitco.com Lic. #01926212





2020 Main Street, Suite 100, Irvine, California 92614 949.851.5100 | 949.261.9092 Fax | Lic #01991785 | www.VoitCo.com

# **AVAILABLE FOR SUBLEASE** | ±4,582 SF

2600 MICHELSON DRIVE, SUITE 1450 | IRVINE | CA

### **AMENITIES MAP**





#### **Chris Drzyzga** Senior Vice President

949.263.5303 chrisd@voitco.com Lic. #01926212





2020 Main Street, Suite 100, Irvine, California 92614 949.851.5100 | 949.261.9092 Fax | Lic #01991785 | www.VoitCo.com

## **AVAILABLE FOR SUBLEASE | ±4,582 SF**

2600 MICHELSON DRIVE, SUITE 1450 | IRVINE | CA











### **Chris Drzyzga Senior Vice President** 949.263.5303

chrisd@voitco.com Lic. #01926212



Voit REAL ESTATE SERVICES

2020 Main Street, Suite 100, Irvine, California 92614 949.851.5100 | 949.261.9092 Fax | Lic #01991785 | www.VoitCo.com