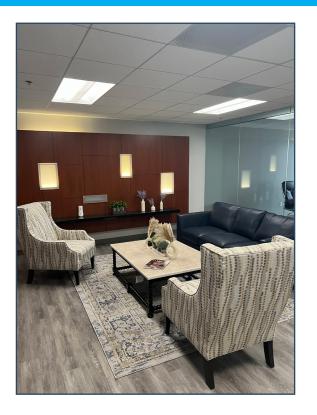

### **FEATURES**

- <u>+</u>4,582 square feet
- Sublease expires January 31, 2029
- Double door entry off elevator
- 14th floor provides impressive views of Irvine
- 2 large glass conference rooms, 8 private offices with 36" sidelights, break room, large file storage room & dedicated reception
- Property amenities include MJ's café, fitness center and car wash
- \$10,000 allowance applicable to moving costs and/or FF&E.