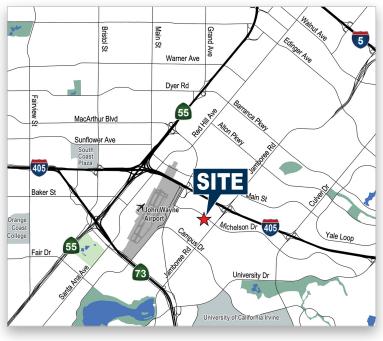

# **AVAILABLE FOR SUBLEASE** | ±4,582 SF

2600 MICHELSON DRIVE, SUITE 1450 | IRVINE | CA