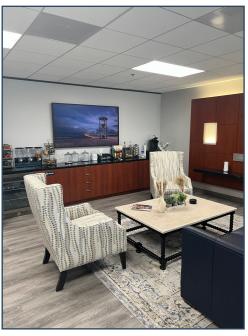

### **FEATURES**

- <u>+</u>4,582 square feet
- Sublease expires January 31, 2029
- Double door entry off elevator
- 14th floor provides impressive views of Irvine
- 2 large glass conference rooms, 8 private offices with 36" sidelights, break room, large file storage room & dedicated reception
- Property amenities include MJ's café, fitness center and car wash
- \$10,000 allowance applicable to moving costs and/or FF&E.