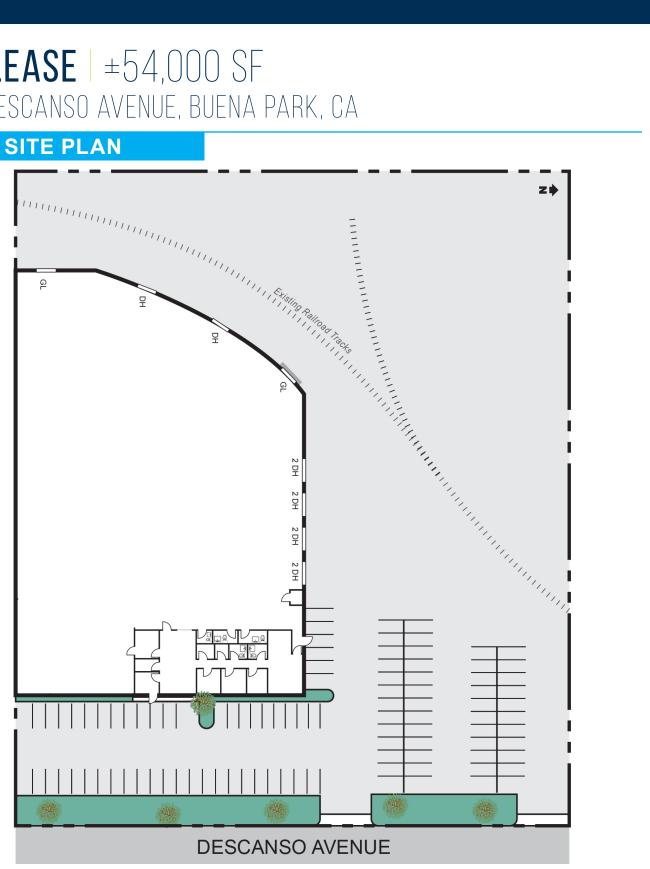

# **FOR LEASE** | ±54,000 SF

6259 DESCANSO AVENUE, BUENA PARK, CA

### SITE PLAN

### PROPERTY DETAILS

- ±2,880 SF OFFICE SPACE
- 4.26 ACRE LAND PARCEL (35% COVERAGE)
- MASSIVE FENCED YARD
- 600 AMP: 277/480 VOLT ELECTRICAL
- 10 DOCK HIGH DOORS
- 2 GRADE LEVEL TRUCK DOORS
- 22' WAREHOUSE CLEARANCE
- SHOP RESTROOMS
- ACTIVE RAIL SERVICE POSSIBLE
- CLOSE FREEWAY ACCESS TO SANTA ANA (5) AND RIVERSIDE (91). **FREEWAYS**
- IMPROVMENTS INCLUDE: OFFICE REFRESH, ASPHALT PAVING, NEW ROOF, SEISMIC RETROFIT, AND HOLISTIC COSMETIC UPGRADES
- AVAILABLE 11/1/23