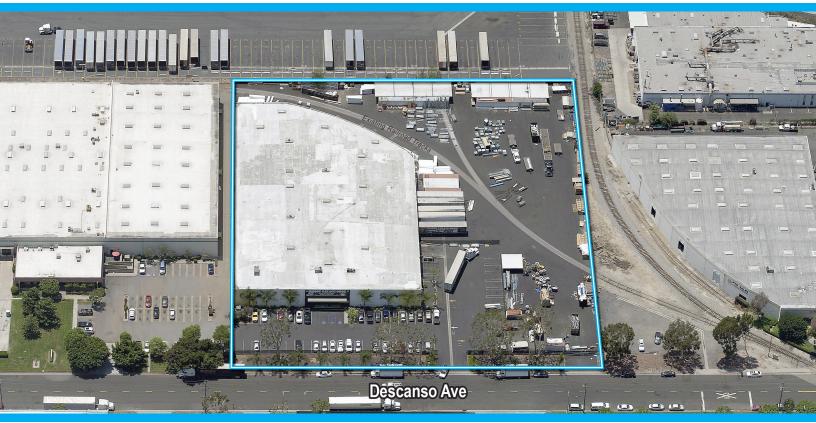

## **FOR LEASE** | ±54,000 SF

6259 DESCANSO AVENUE, BUENA PARK, CA

### PROPERTY DETAILS

- ±2,880 SF OFFICE SPACE
- 4.26 ACRE LAND PARCEL (35% COVERAGE)
- MASSIVE FENCED YARD
- 600 AMP: 277/480 VOLT ELECTRICAL
- 10 DOCK HIGH DOORS
- 2 GRADE LEVEL TRUCK DOORS
- 22' WAREHOUSE CLEARANCE
- SHOP RESTROOMS
- ACTIVE RAIL SERVICE POSSIBLE
- CLOSE FREEWAY ACCESS TO SANTA ANA (5) AND RIVERSIDE (91). **FREEWAYS**
- IMPROVMENTS INCLUDE: OFFICE REFRESH, ASPHALT PAVING, NEW ROOF, SEISMIC RETROFIT, AND HOLISTIC COSMETIC UPGRADES
- AVAILABLE 11/1/23