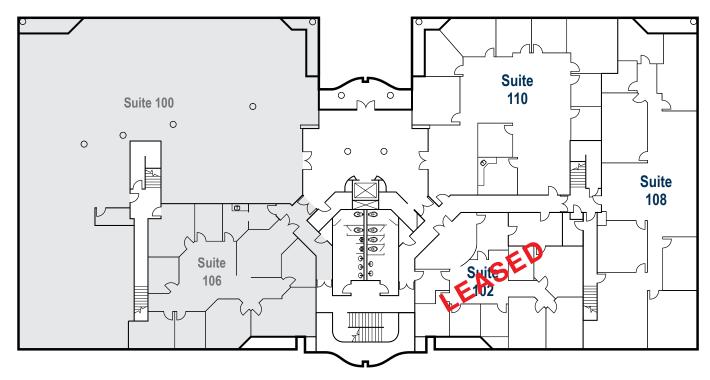

### **FIRST FLOOR**

### AVAILABILITIES

| RENTABLE SF | SUITE | DESCRIPTION                                                                                                                                                                 | RATE       |
|-------------|-------|-----------------------------------------------------------------------------------------------------------------------------------------------------------------------------|------------|
| 2,440 SF    | 102   | 8 offices, kitchenette with sin , IT to of a contract of the sol to be a solution suite                                                                                     | \$2.65 FSG |
| 3,717 SF    | 108   | New spec suite with 4 large offices, conference room, kitchenette with sink, private bathroom, private entrance provides direct access to covered parking. 3 sides of glass | \$2.65 FSG |
| 3,886 SF    | 110   | New spec suite with double glass entrance directly off main lobby, 8 offices, glass conference room, open area & kitchenette with sink                                      | \$2.65 FSG |
| 2,527 SF    | 201   | 5 offices, conference room, break room and reception. 2nd generation suite                                                                                                  | \$2.65 FSG |
| 2,230 SF    | 202   | 6 offices, conference room, open area, kitchenette with sink. 2nd generation suite                                                                                          | \$2.65 FSG |
| 1,962 SF    | 204   | Reception area, 6 offices, conference Aorson and a kitchenette with sink.<br>2nd generation suite                                                                           | \$2.65 FSG |
| 5,058 SF    | 206   | Dedicated reception, perimeter offices, large conference room, breakroom with sink, 2nd generation suite                                                                    | \$2.65 FSG |
| 3,289 SF    | 210   | New spec suite with double glass entry off solution, glass conference, 8 offices, open area & kitchenette with sink SEE Deption, glass conference, 8                        | \$2.65 FSG |