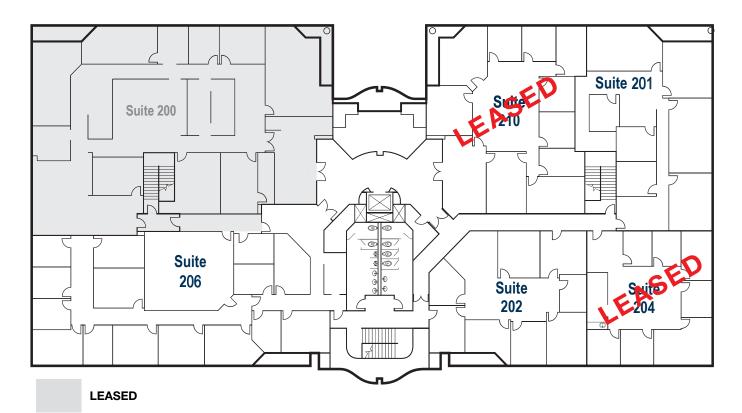

### **SECOND FLOOR**

### AVAILABILITIES

| RENTABLE SF | SUITE | DESCRIPTION                                                                                                                                                                 | RATE       |
|-------------|-------|-----------------------------------------------------------------------------------------------------------------------------------------------------------------------------|------------|
| 2,440 SF    | 102   | 8 offices, kitchenette with sin , IT to of a contract of the sol to be a solution suite                                                                                     | \$2.65 FSG |
| 3,717 SF    | 108   | New spec suite with 4 large offices, conference room, kitchenette with sink, private bathroom, private entrance provides direct access to covered parking. 3 sides of glass | \$2.65 FSG |
| 3,886 SF    | 110   | New spec suite with double glass entrance directly off main lobby, 8 offices, glass conference room, open area & kitchenette with sink                                      | \$2.65 FSG |
| 2,527 SF    | 201   | 5 offices, conference room, break room and reception. 2nd generation suite                                                                                                  | \$2.65 FSG |
| 2,230 SF    | 202   | 6 offices, conference room, open area, kitchenette with sink. 2nd generation suite                                                                                          | \$2.65 FSG |
| 1,962 SF    | 204   | Reception area, 6 offices, conference Aorson and a kitchenette with sink.<br>2nd generation suite                                                                           | \$2.65 FSG |
| 5,058 SF    | 206   | Dedicated reception, perimeter offices, large conference room, breakroom with sink, 2nd generation suite                                                                    | \$2.65 FSG |
| 3,289 SF    | 210   | New spec suite with double glass entry off solution, glass conference, 8 offices, open area & kitchenette with sink SEE Deption, glass conference, 8                        | \$2.65 FSG |