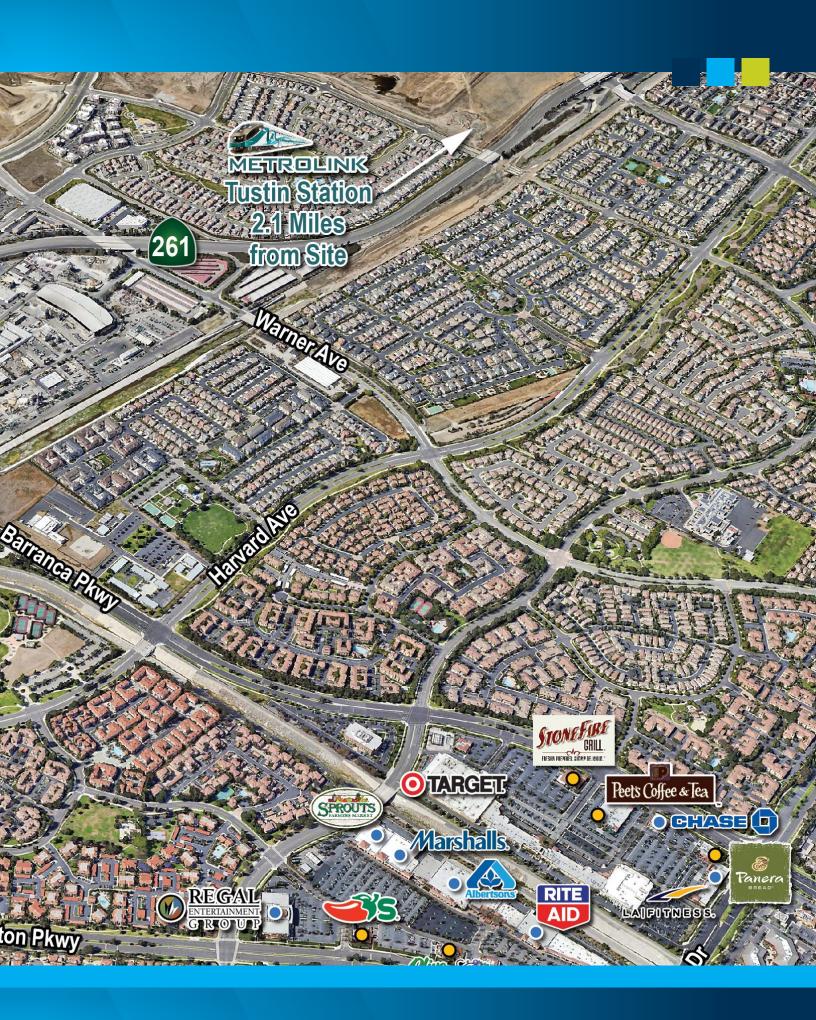

### **PROPERTY FEATURES.**

- New spec suites, immediate occupancy
- 2,230 5,058 SF availabilities
- Updated Common Areas & Outdoor Seating
- Surface & covered parking
- Strategic location near 5, 405 & 55
  FWYS
- Numerous food & retail amenities
- Shuttle service from Tustin Station to Jamboree Road nearby
- 2.8 Miles to John Wayne Airport
- 2.1 miles to Metrolink Tustin Station
- On-site full-time facility manager