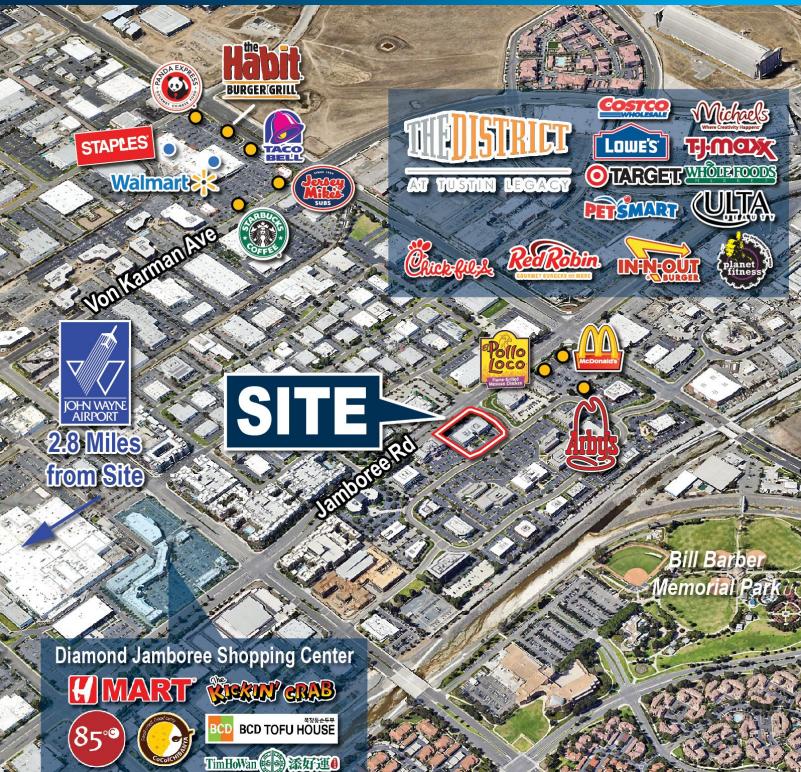

### **PROPERTY FEATURES.**

- New spec suites, immediate occupancy
- 2,230 5,058 SF availabilities
- Updated Common Areas & Outdoor Seating
- Surface & covered parking
- Strategic location near 5, 405 & 55
  FWYS
- Numerous food & retail amenities
- Shuttle service from Tustin Station to Jamboree Road nearby
- 2.8 Miles to John Wayne Airport
- 2.1 miles to Metrolink Tustin Station
- On-site full-time facility manager