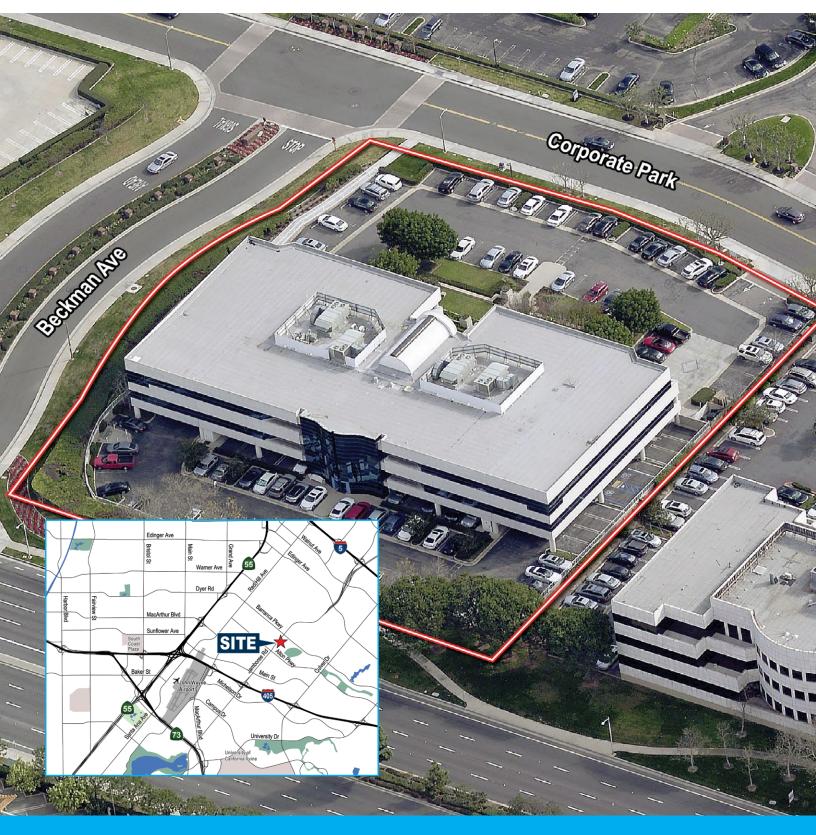

rnia 92614 | 949.851.5100 | 949.261.9092 Fax www.VoitCo.com The information contained herein has been obtained from sources we deem reliable. While we have no reason to doubt its accuracy, we do not guarantee it. ©2019 Voit Real Estate Services, Inc.

## 2 CORPORATE PARK | IRVINE, CALIFORNIA 92606

# **OFFICE SPACE FOR LEASE**

### **PROPERTY FEATURES.**

- New spec suites, immediate occupancy
- 2,230 5,058 SF availabilities
- Updated Common Areas & Outdoor Seating
- Surface & covered parking
- Strategic location near 5, 405 & 55
  FWYS
- Numerous food & retail amenities
- Shuttle service from Tustin Station to Jamboree Road nearby
- 2.8 Miles to John Wayne Airport
- 2.1 miles to Metrolink Tustin Station
- On-site full-time facility manager

# CORPORATE PARK

# **OFFICE SPACE FOR LEASE**



### **FIRST FLOOR**



### **SECOND FLOOR**





# **OFFICE SPACE FOR LEASE** 2 CORPORATE PARK | IRVINE, CALIFORNIA 92606

### AVAILABILITIES

| RENTABLE SF | SUITE | DESCRIPTION                                                                                                                                                                 | RATE       |
|-------------|-------|-----------------------------------------------------------------------------------------------------------------------------------------------------------------------------|------------|
| 2,440 SF    | 102   | 8 offices, kitchenette with sin , IT to of a contract of the sol to be a solution suite                                                                                     | \$2.65 FSG |
| 3,717 SF    | 108