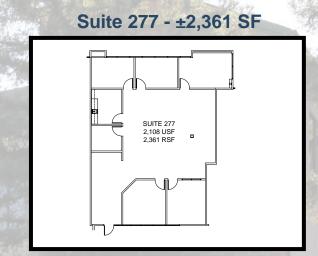

## **Availabilities**

| Sq. Ft.  | Suite | Description                                                                   | Available | Rate/SF    |
|----------|-------|-------------------------------------------------------------------------------|-----------|------------|
| 2,853 SF | 102   | 2 Offices, Conference Room,<br>Open Area, Reception & Sink                    | Vacant    | \$2.50 FSG |
| 1,908 SF | 110   | 3 Offices, Conference Room,<br>Open Area, Reception & Sink                    | Vacant    | \$2.50 FSG |
| 2,918 SF | 270   | 8 Offices, Conference Room,<br>Break Room with Sink,<br>Reception & Open Area | Vacant    | \$2.50 FSG |
| 2,361 SF | 277   | 5 Offices, Conference Room,<br>Break Room with Sink,<br>Reception & Open Area | Vacant    | \$2.50 FSG |

Suite 102 - ±2,853 SF

Suite 110 - ±1,908

Suite 270 - ±2,918 SF