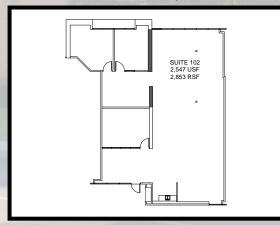

## **Availabilities**

| Sq. Ft.  | Suite | Description                                                                   | Available | Rate/SF    |
|----------|-------|-------------------------------------------------------------------------------|-----------|------------|
| 2,853 SF | 102   | 2 Offices, Conference Room,<br>Open Area, Reception & Sink                    | Vacant    | \$2.50 FSG |
| 1,908 SF | 110   | 3 Offices, Conference Room,<br>Open Area, Reception & Sink                    | Vacant    | \$2.50 FSG |
| 2,918 SF | 270   | 8 Offices, Conference Room,<br>Break Room with Sink,<br>Reception & Open Area | Vacant    | \$2.50 FSG |
| 2,361 SF | 277   | 5 Offices, Conference Room,<br>Break Room with Sink,<br>Reception & Open Area | Vacant    | \$2.50 FSG |

Suite 102 - ±2,853 SF

Suite 110 - ±1,908

Suite 270 - ±2,918 SF