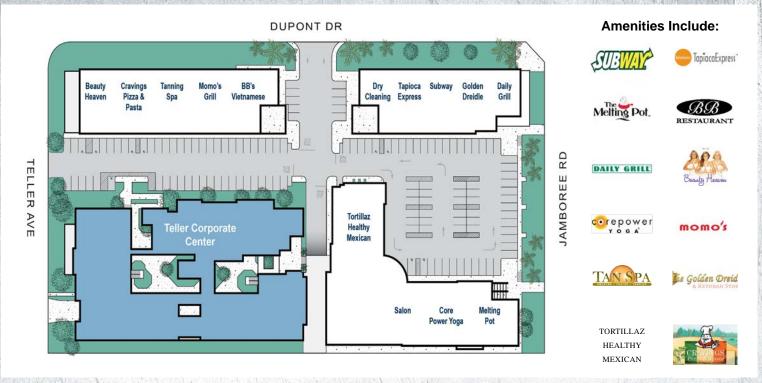

## **Abundant Food Options**

Increase productivity with 9 restaurants within walking distance

#### **Close Access to Irvine Spectrum**

Endless options for lunch meetings and happy hours