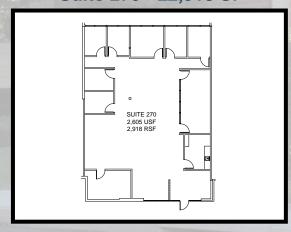

Suite 102 - ±2,853 SF

Suite 110 - ±1,908

Suite 270 - ±2,918 SF

## **Availabilities**

| Sq. Ft.  | Suite | Description                                                                   | Available | Rate/SF    |
|----------|-------|-------------------------------------------------------------------------------|-----------|------------|
| 2,853 SF | 102   | 2 Offices, Conference Room,<br>Open Area, Reception & Sink                    | Vacant    | \$2.50 FSG |
| 1,908 SF | 110   | 3 Offices, Conference Room,<br>Open Area, Reception & Sink                    | Vacant    | \$2.50 FSG |
| 2,918 SF | 270   | 8 Offices, Conference Room,<br>Break Room with Sink,<br>Reception & Open Area | Vacant    | \$2.50 FSG |
| 2,361 SF | 277   | 5 Offices, Conference Room,<br>Break Room with Sink,<br>Reception & Open Area | Vacant    | \$2.50 FSG |