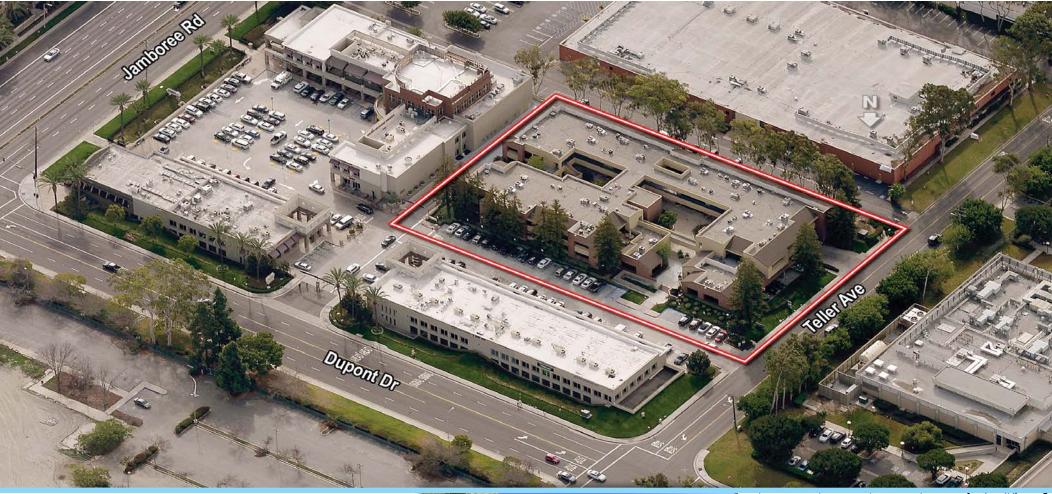

n                                                                   | Available | Rate/SF    |
|----------|-------|-------------------------------------------------------------------------------|-----------|------------|
| 2,853 SF | 102   | 2 Offices, Conference Room,<br>Open Area, Reception & Sink                    | Vacant    | \$2.50 FSG |
| 1,908 SF | 110   | 3 Offices, Conference Room,<br>Open Area, Reception & Sink                    | Vacant    | \$2.50 FSG |
| 2,918 SF | 270   | 8 Offices, Conference Room,<br>Break Room with Sink,<br>Reception & Open Area | Vacant    | \$2.50 FSG |
| 2,361 SF | 277   | 5 Offices, Conference Room,<br>Break Room with Sink,<br>Reception & Open Area | Vacant    | \$2.50 FSG |



Suite 102 - ±2,853 SF



Suite 110 - ±1,908



Suite 270 - ±2,918 SF







### **CHRIS DRZYZGA**

Vice President Lic. #01926212 949.263.5303 chrisd@voitco.com

#### PATRICK MCCREDIE

Senior Associate Lic. #02014408 949.263.5321 pmccredie@voitco.com