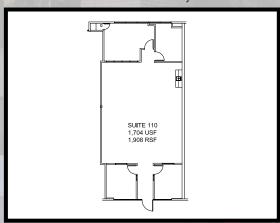

Suite 102 - ±2,853 SF

Suite 110 - ±1,908

Suite 270 - ±2,918 SF

## **Availabilities**

| Sq. Ft.  | Suite | Description                                                                   | Available | Rate/SF    |
|----------|-------|-------------------------------------------------------------------------------|-----------|------------|
| 2,853 SF | 102   | 2 Offices, Conference Room,<br>Open Area, Reception & Sink                    | Vacant    | \$2.50 FSG |
| 1,908 SF | 110   | 3 Offices, Conference Room,<br>Open Area, Reception & Sink                    | Vacant    | \$2.50 FSG |
| 2,918 SF | 270   | 8 Offices, Conference Room,<br>Break Room with Sink,<br>Reception & Open Area | Vacant    | \$2.50 FSG |
| 2,361 SF | 277   | 5 Offices, Conference Room,<br>Break Room with Sink,<br>Reception & Open Area | Vacant    | \$2.50 FSG |