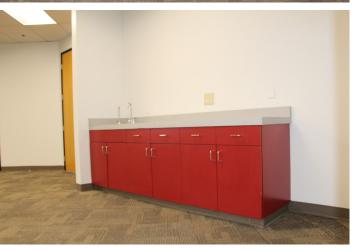

#### **SUITE 105**

- 4,599 SF
- New high-end spec suite
- Immediate occupancy

3187 RED HILL AVENUE

• 5 window line offices, large conference, open work area, open concept kitchenette with sink and cabinetry, upgraded lighting and LVT throughout, double glass entry doors

#### **SUITE 230**

- 5,400 SF
- Move-in-ready
- 2<sup>nd</sup> generation suite
- 7 offices, conference room, open concept kitchenette with sink & cabinetry, IT/Storage & open work area, double glass entry doors.