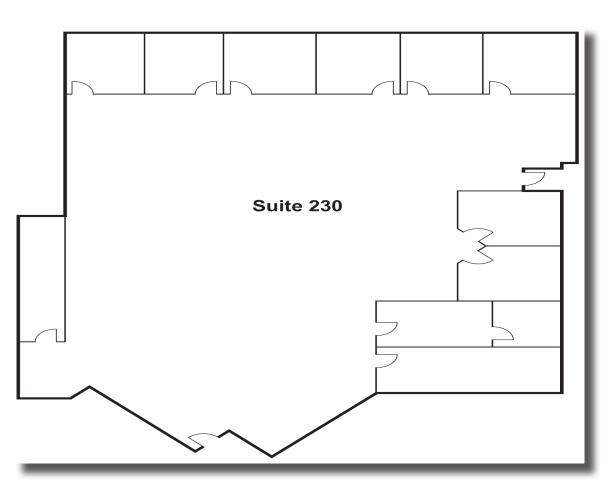

#### **SUITE 230**

- 5,400 SF
- Move-in-ready
- 2<sup>nd</sup> generation suite
- 7 offices, conference room, open concept kitchenette with sink & cabinetry, IT/Storage & open work area, double glass entry doors.