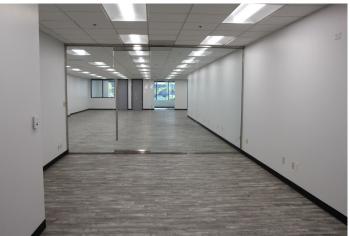

#### **SUITE 230**

- 5,400 SF
- Move-in-ready
- 2<sup>nd</sup> generation suite
- 7 offices, conference room, open concept kitchenette with sink & cabinetry, IT/Storage & open work area, double glass entry doors.