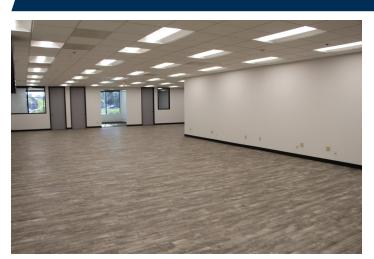

#### **SUITE 230**

- 5,400 SF
- Move-in-ready
- 2<sup>nd</sup> generation suite
- 7 offices, conference room, open concept kitchenette with sink & cabinetry, IT/Storage & open work area, double glass entry doors.