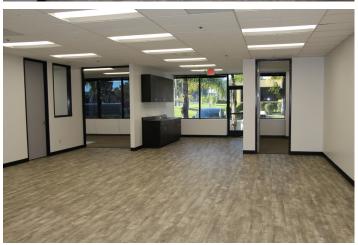

#### **SUITE 230**

- 5,400 SF
- Move-in-ready
- 2<sup>nd</sup> generation suite
- 7 offices, conference room, open concept kitchenette with sink & cabinetry, IT/Storage & open work area, double glass entry doors.