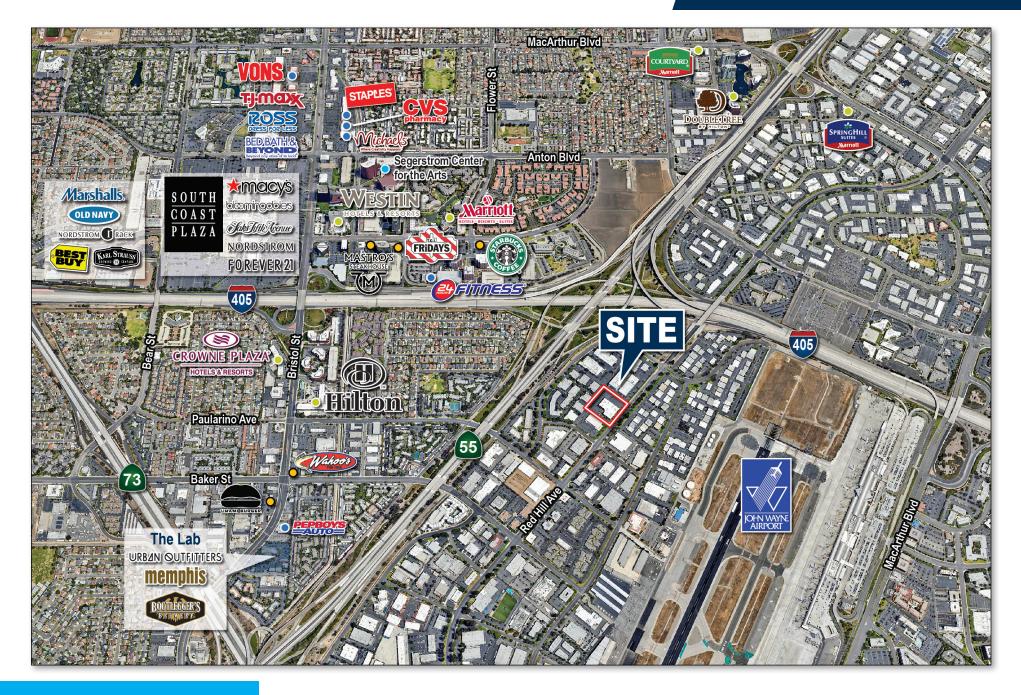

cation in heart of Airport area
- Free & abundant parking
- Shaded outdoor seating area
- Newly renovated lobby & common areas
- Signage
- Numerous retail amenities
- Easy freeway access (405, 55 & 73)







### SUITE DETAILS



#### **SUITE 105**

- 4,599 SF
- New high-end spec suite
- Immediate occupancy

3187 RED HILL AVENUE

• 5 window line offices, large conference, open work area, open concept kitchenette with sink and cabinetry, upgraded lighting and LVT throughout, double glass entry doors









#### **SUITE 230**

- 5,400 SF
- Move-in-ready
- 2<sup>nd</sup> generation suite
- 7 offices, conference room, open concept kitchenette with sink & cabinetry, IT/Storage & open work area, double glass entry doors.

# 3187 RED HILL AVENUE

## SUITE DETAILS







#### **AMENITIES MAP**



### 3187 RED HILL AVENUE

## SITE MAP



## 3187 RED HILL AVENUE

## NOTES

3187 RED HILL AVENUE





CHRIS DRZYZGA Vice President 949.263.5303 ChrisD@voitco.com Lic. #01926212