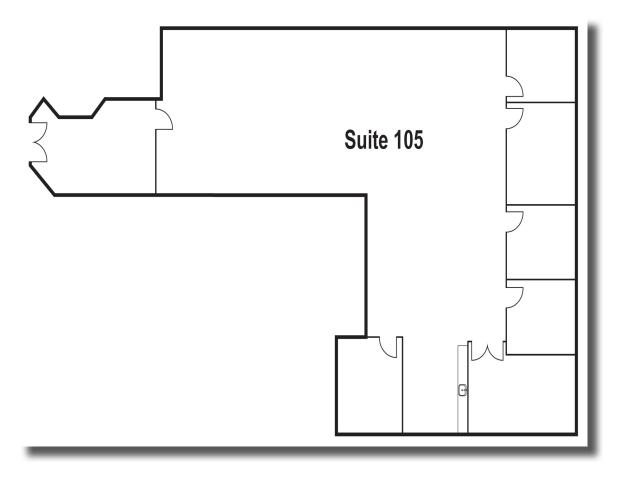

#### **SUITE 105**

- 4,599 SF
- New high-end spec suite
- Immediate occupancy

3187 RED HILL AVENUE

• 5 window line offices, large conference, open work area, open concept kitchenette with sink and cabinetry, upgraded lighting and LVT throughout, double glass entry doors