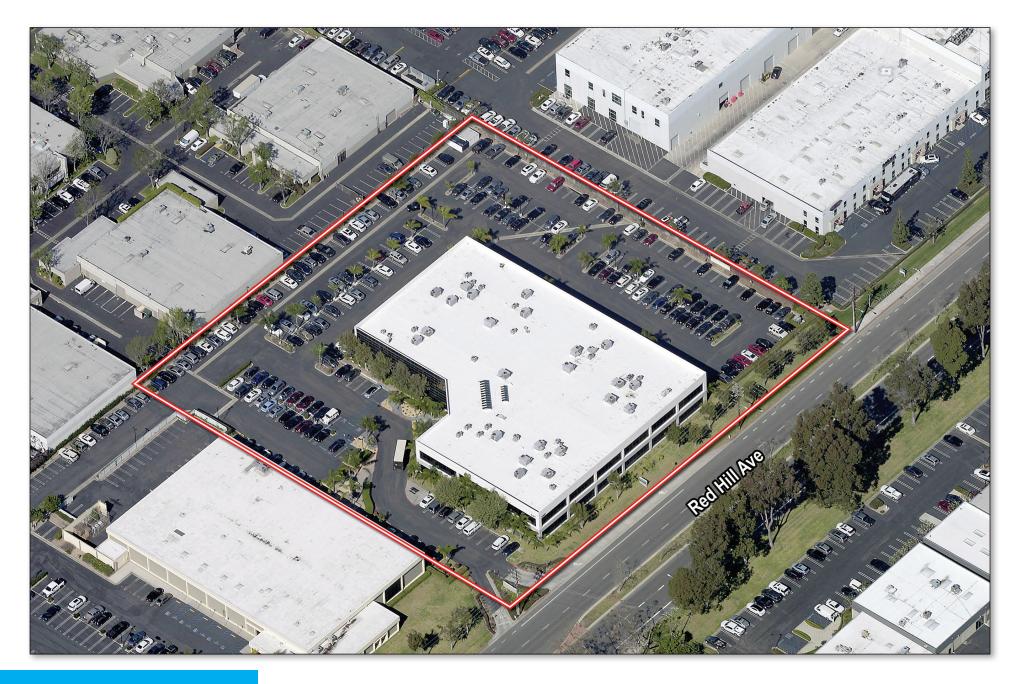

abundant parking
- Shaded outdoor seating area
- Newly renovated lobby & common areas
- Signage
- Numerous retail amenities
- Easy freeway access (405, 55 & 73)







### SUITE DETAILS



#### **SUITE 105**

- 4,599 SF
- New high-end spec suite
- Immediate occupancy

3187 RED HILL AVENUE

• 5 window line offices, large conference, open work area, open concept kitchenette with sink and cabinetry, upgraded lighting and LVT throughout, double glass entry doors









#### **SUITE 230**

- 5,400 SF
- Move-in-ready
- 2<sup>nd</sup> generation suite
- 7 offices, conference room, open concept kitchenette with sink & cabinetry, IT/Storage & open work area, double glass entry doors.

# 3187 RED HILL AVENUE

## SUITE DETAILS







#### **AMENITIES MAP**



### 3187 RED HILL AVENUE

## SITE MAP



## 3187 RED HILL AVENUE

## NOTES

3187 RED HILL AVENUE





CHRIS DRZYZGA Vice President 949.263.5303 ChrisD@voitco.com Lic. #01926212