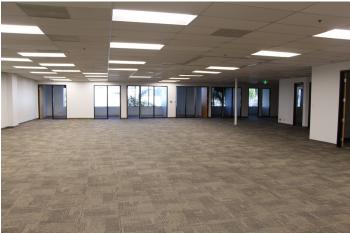

#### **SUITE 105**

- 4,599 SF
- New high-end spec suite
- Immediate occupancy

3187 RED HILL AVENUE

• 5 window line offices, large conference, open work area, open concept kitchenette with sink and cabinetry, upgraded lighting and LVT throughout, double glass entry doors

#### **SUITE 230**

- 5,400 SF
- Move-in-ready
- 2<sup>nd</sup> generation suite
- 7 offices, conference room, open concept kitchenette with sink & cabinetry, IT/Storage & open work area, double glass entry doors.